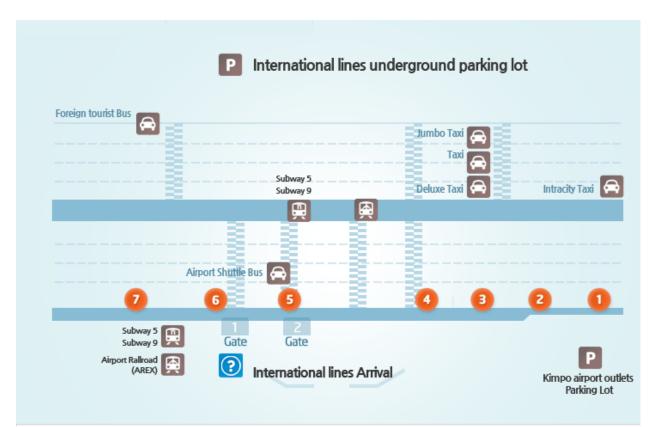

# **Gimpo Airport Bus Information Location Map**

The Airport bus depots are located outside the main doors of the International Arrivals area. To get to the taxis and Subway lines, you must cross the street. Hotel shuttle buses have their own specific pick-up and drop-off locations, so please refer to the hotel's website for exact locations and pick-up locations, times, and frequency.

Image courtesy: Gimpo International Airport www.airport.co.kr/user/extra/gimpoeng/