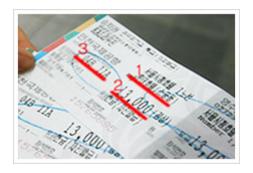

# How to read an Airport Limousine Bus ticket

- 1. Destination: Printed in Korean and located on top (e.g. If the destination is <u>Lotte Hotel Seoul</u> near <u>Myeong-dong</u>, the name of destination on the ticket will be written in Korean.)
- 2. Bus Fare: Korean won
- 3. Bus Platform(s): The number indicates the gate number, and the letter indicates left (A) or right (B) side. (e.g. "04B" = Bus platform is located to the right of Gate 4)
- 4. Bus platform numbers are clearly marked.