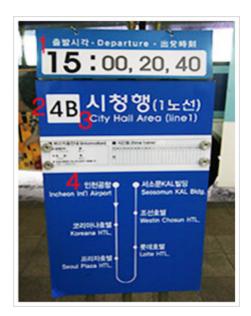

# How to read an Airport Limousine Bus ticket

- 1. Destination: Printed in Korean and located on top (e.g. If the destination is <u>Lotte Hotel Seoul</u> near <u>Myeong-dong</u>, the name of destination on the ticket will be written in Korean.)
- 2. Bus Fare: Korean won
- 3. Bus Platform(s): The number indicates the gate number, and the letter indicates left (A) or right (B) side. (e.g. "04B" = Bus platform is located to the right of Gate 4)
- 4. Bus platform numbers are clearly marked.

# How to read an Airport Limousine Bus platform sign

- 1. Departure schedule: 24-hour system (e.g. 15:00, 20, 40 = Bus departs at 3:00 p.m., 3:20 p.m., and 3:40 p.m.)
- 2. Bus platform
- 3. Bus line (e.g. the bus will be headed for City Hall.)
- 4. Bus route: The stops that the bus will make (Korean, English)