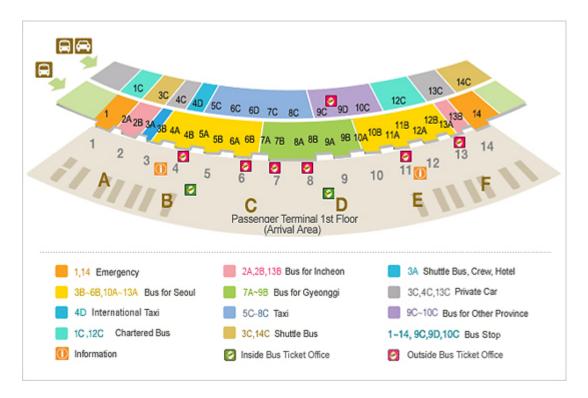

# **Customs Declaration Form**

Airport buses run from Incheon International Airport to most parts of Seoul. Tickets may be purchased at the ticket booths just outside the passenger terminal (arrival area) on the 1st floor. Detailed inquiries on bus routes and bus stops can be made at the Airport Information Desk, conveniently located on the 1st floor. Night buses (24:00–03:50) are also available.

# How to use the Airport Bus

Check your bus route at either of the Airport Information Desks between Gates 3 and 4 or Gates 11 and 12 on the arrival floor (1F), or the Airport Bus ticket booth. Buy your ticket at one of the ticket booths. Your ticket will list the bus stop location. Go to the bus stop and check the bus route and departure time. When on the bus, make sure to listen to the English recording so you don't miss your stop.

# Airport Bus Ticket Booth

The ticket booth for the Airport Bus is located next to Gates 4 and 9 inside the arrival floor (1F) and outside next to Gates 4, 6, 7, 8, 11, 13 and 9C.

#### http://english.visitkorea.or.kr/enu/GK/GK\_EN\_2\_2\_2\_3.jsp

If you find it difficult to take the Airport Bus, you might want to take a taxi. Exit Incheon Airport through any gate between Gates 4 and 8 of the passenger terminal (arrival area), cross the street, and go to the taxi stands (4D-8C). It is not unusual to be approached by a taxi driver inside the passenger terminal, but we suggest ignoring them and follow the standard protocol.